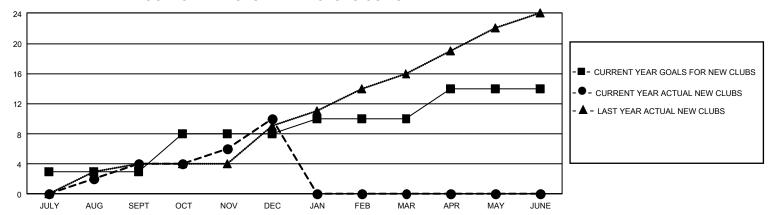

## GMT Constitutional Area 8, Group D

REPORT DOES NOT INCLUDE CLUBS IN UNDISTRICTED AREAS.

| Clubs                 |               |           |               | Members               |                         |                         |                                              |
|-----------------------|---------------|-----------|---------------|-----------------------|-------------------------|-------------------------|----------------------------------------------|
| RESULTS FOR 2021-2022 |               |           |               | RESULTS FOR 2021-2022 |                         |                         |                                              |
| QUARTER               | NEW CLUB GOAL | NEW CLUBS | DROPPED CLUBS | QUARTER ME            | MBER GROWTH NET<br>GOAL | MEMBER GROWTH<br>ACTUAL | DROPPED MEMBERS ACTUAL (including transfers) |
| JULY/AUG/SEPT         | 9             | 4         | 15            | JULY/AUG/SEPT         | 58                      | 185                     | 381                                          |
| OCT/NOV/DEC           | 15            | 6         | 13            | OCT/NOV/DEC           | 85                      | 486                     | 544                                          |
| JAN/FEB/MAR           | 6             | 0         | 0             | JAN/FEB/MAR           | 55                      | 0                       | 0                                            |
| APR/MAY/JUNE          | 12            | 0         | 0             | APR/MAY/JUNE          | 75                      | 0                       | 0                                            |

## GOALS AND ACTUAL NEW CLUBS CUMULATIVE