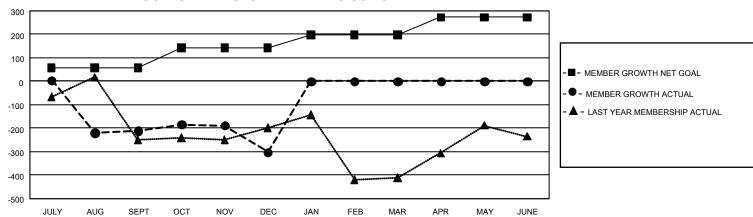

## GMT Constitutional Area 8, Group D

REPORT DOES NOT INCLUDE CLUBS IN UNDISTRICTED AREAS.

| Clubs                 |               |           |               | Members               |                         |                         |                                              |
|-----------------------|---------------|-----------|---------------|-----------------------|-------------------------|-------------------------|----------------------------------------------|
| RESULTS FOR 2021-2022 |               |           |               | RESULTS FOR 2021-2022 |                         |                         |                                              |
| QUARTER               | NEW CLUB GOAL | NEW CLUBS | DROPPED CLUBS | QUARTER ME            | MBER GROWTH NET<br>GOAL | MEMBER GROWTH<br>ACTUAL | DROPPED MEMBERS ACTUAL (including transfers) |
| JULY/AUG/SEPT         | 9             | 4         | 15            | JULY/AUG/SEPT         | 58                      | 185                     | 381                                          |
| OCT/NOV/DEC           | 15            | 6         | 13            | OCT/NOV/DEC           | 85                      | 486                     | 544                                          |
| JAN/FEB/MAR           | 6             | 0         | 0             | JAN/FEB/MAR           | 55                      | 0                       | 0                                            |
| APR/MAY/JUNE          | 12            | 0         | 0             | APR/MAY/JUNE          | 75                      | 0                       | 0                                            |

## GOALS AND ACTUAL MEMBERS CUMULATIVE

| DROPPED CLUBS: 28 |     | 81 CLUBS OF 205 ADDED 1 OR<br>MORE NEW MEMBERS | GENDER DISTRIBUTION                |                |  |
|-------------------|-----|------------------------------------------------|------------------------------------|----------------|--|
|                   |     |                                                | MALE                               | 1,520 (39.79%) |  |
|                   |     |                                                | FEMALE                             | 2,296 (60.10%) |  |
| DROPPED MEMBERS   |     |                                                | NON BINARY                         | 1 (0.03%)      |  |
| DECEASED          | 14  |                                                | PREFER NOT TO ANSWER               | 3 (0.08%)      |  |
| CLUB CANCELLED    | 430 |                                                | TOTAL FAMILY UNIT MEMBERS 612      |                |  |
| OTHER             | 481 | CLICK HERE FOR                                 | TOTAL TYUMET ONLY MEMBERS          |                |  |
| TOTAL             | 925 | CUMULATIVE MEMBERSHIP DATA                     | FAMILY MEMBERS PAYING HALF DUES 37 |                |  |